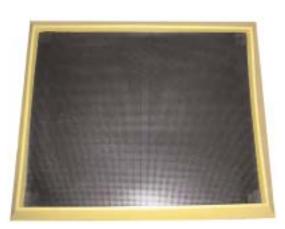

# BOOT BATH™ MAT

A hygienic boot sanitizer mat used wherever there is a concern for cross contamination, holding up to 22 quarts of solution.

#### AVAILABLE IN

- Colors: Black with Yellow Hi Wall
- Mat Size: 32" x 39"
- Custom sizes are not available

2100 Commerce Drive • Fremont, Ohio 43420 • 800-628-5463 • Fax: 800-544-2806 Website: www.crown-mats.com