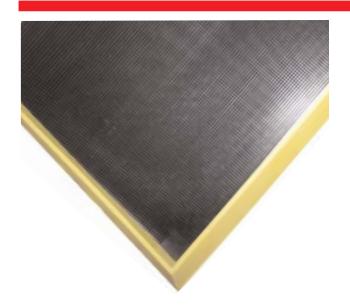

# BOOT BATH™ MAT

A hygienic boot sanitizer mat used wherever there is a concern for cross contamination, holding up to 22 quarts of solution.

### **BENEFITS**

- Raised wall to hold necessary disinfectant or liquid for hygienic cleaning
- Yellow raised edges for increased safety
- Aggressive rubber finger tips scrape bottom of boots reducing the risk of contamination
- Raised wall allows for maximum coverage of the sole, sides and arch area of boot
- Easy to clean and maintain

#### AVAILABLE IN

- Colors: Black with Yellow Hi Wall
- Mat Size: 32" x 39"
- Custom sizes are not available

2100 Commerce Drive • Fremont, Ohio 43420 • 800-628-5463 • Fax: 800-544-2806 Website: www.crown-mats.com