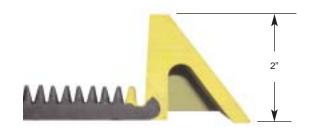

### **BENEFITS**

- Raised wall to hold necessary disinfectant or liquid for hygienic cleaning
- Yellow raised edges for increased safety
- Aggressive rubber finger tips scrape bottom of boots reducing the risk of contamination
- Raised wall allows for maximum coverage of the sole, sides and arch area of boot
- Easy to clean and maintain

## **PROPERTIES**

- Thickness: 2" overall
- Material: Molded Rubber
- Scraper/Specialty Mat